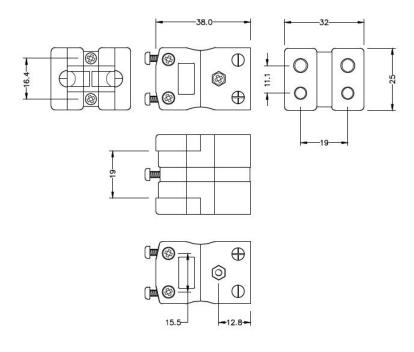

## Standard Thermocouple Connector Duplex Socket



## **Features**

- Contacts are polarised to prevent incorrect connection
- Rugged glass filled polyester bodies, suitable for industrial applications
- Its robust design ensures long-term reliability and consistent performance, even in demanding conditions



## **Specification**

| Sensor Type       | J                      |
|-------------------|------------------------|
| Connector Size    | Standard               |
| Connector Type    | Duplex Socket          |
| Colour            | Black                  |
| Max. Temperature  | 220°C                  |
| +Positive Contact | Fe                     |
| -Negative Contact | CuNi                   |
| Standards Met     | BS EN 50212:1997; RoHS |

## **Drawing**



Standard Duplex in-line Socket

Art. Nr. RND 410-00217